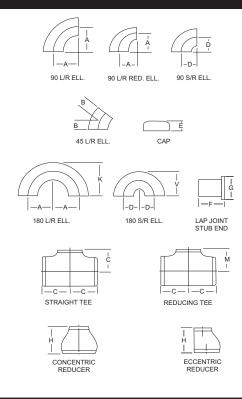

## Fittings

Malleable, forged in the material and finish you need.

Custom fittings available.